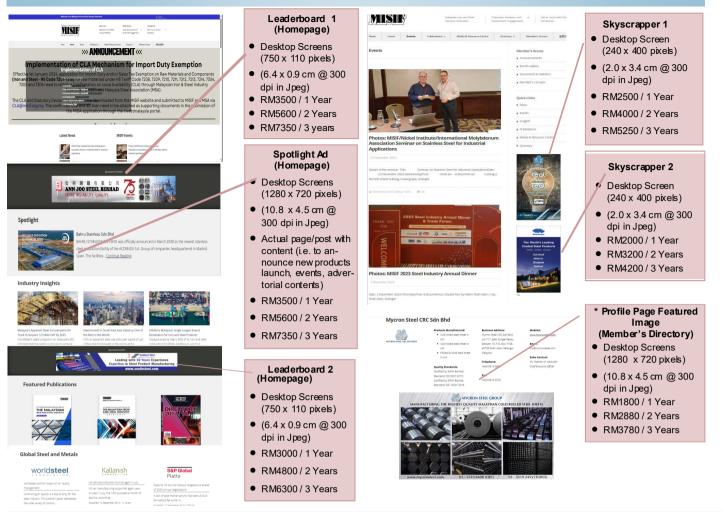

| Ad Spots                                                                                                                                                 | 1 Year   | 2 Years | 3 Years    | Particulars of person confirming this advertisement booking: |                |  |
|----------------------------------------------------------------------------------------------------------------------------------------------------------|----------|---------|------------|--------------------------------------------------------------|----------------|--|
|                                                                                                                                                          | (Tick ✔) |         |            | Name:                                                        |                |  |
| Leaderboard 1                                                                                                                                            |          |         |            | Designation :                                                |                |  |
| Leaderboard 2                                                                                                                                            |          |         |            | Company:                                                     |                |  |
| Skyscrapper 1                                                                                                                                            |          |         |            | Mailing Address:                                             |                |  |
| Skyscrapper 2                                                                                                                                            |          |         |            |                                                              |                |  |
| Spotlight Ad                                                                                                                                             |          |         |            |                                                              |                |  |
| Profile Page Featured<br>Image<br>(Member's Directory)                                                                                                   |          |         |            | Telephone:                                                   | Fax:           |  |
| URL for banner click:                                                                                                                                    |          |         |            | Email:                                                       |                |  |
|                                                                                                                                                          |          |         |            | Cheque No:                                                   |                |  |
| Notes:<br>• All ad banners auto-rotate randomly and will link to advertiser's                                                                            |          |         | vertiser's | Date :                                                       |                |  |
| <ul> <li>homepage.</li> <li>Ad banners will transform into square banners on mobile devices (size: 250 x 250 pixels / 2.1 x 2.1 cm @ 300 dpi)</li> </ul> |          |         |            | Signature:                                                   | Company Stamp: |  |